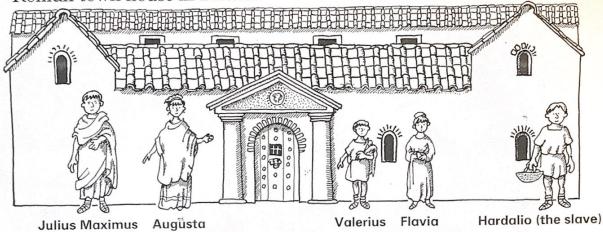

Ć

#### A Roman house

This picture shows a Roman family standing outside their Roman town house in Britain.

This is a plan of their house. Use the Latin dictionary to work out the

This is the plan and front view of a modern house in Britain.

Make a list of things that are the same and things that are different between the Roman and the modern house.

What's my sum?
Can you work out the size of the jumps and write my sum?

My sum is 61 + \_\_\_\_ = 85