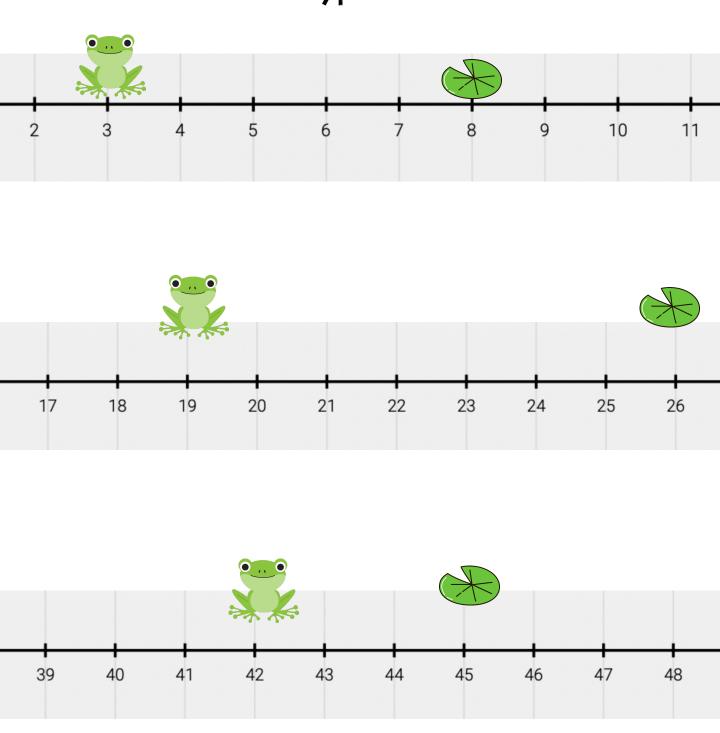

# How many jumps between the frog and the lilypad?

#### How many jumps?

Write the numbers, draw the jumps and write the answer. The first one has been done for you.

How many jumps from 4 to 9? \_\_\_\_\_5

How many jumps from 19 to 21?

twinkl.com

How many jumps from 26 to 31?