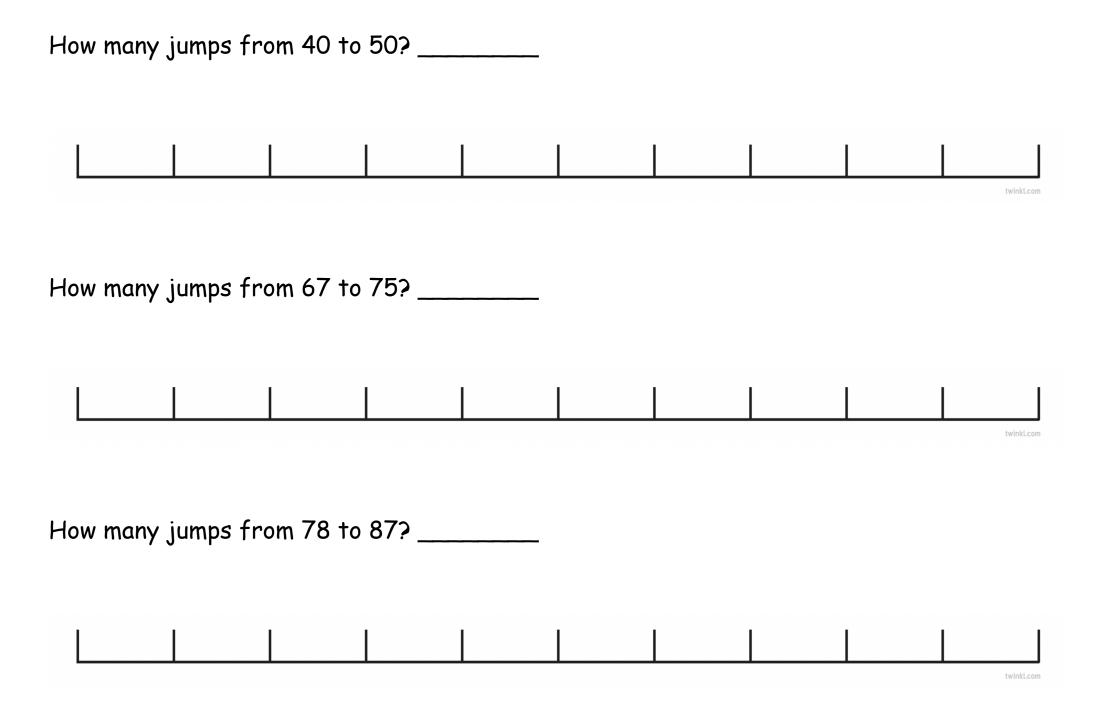

#### How many jumps?

Write the numbers, draw the jumps and write the answer. The first one has been done for you.

How many jumps from 4 to 9? \_\_\_\_\_5

How many jumps from 19 to 21?

twinkl.com

How many jumps from 26 to 31?