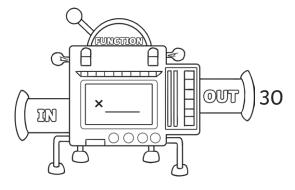

# Matilda's Multiplication

Can you make up one of your own? Draw a picture and write a puzzle to match the sentence you put into the machine.

**7.** What multiplication sentences might Matilda have put into the machine to get 30 coming out? How many can you think of?