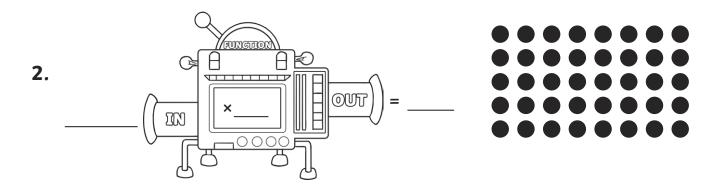

# Matilda's Multiplication

I can calculate mathematical statements for the 2, 5 and 10 times tables.

Fill in the number sentences to match Matilda's clue, then write a puzzle for each one.

# Matilda's Multiplication

Can you make up one of your own? Draw a picture and write a puzzle to match the sentence you put into the machine.

**7.** What multiplication sentences might Matilda have put into the machine to get 30 coming out? How many can you think of?