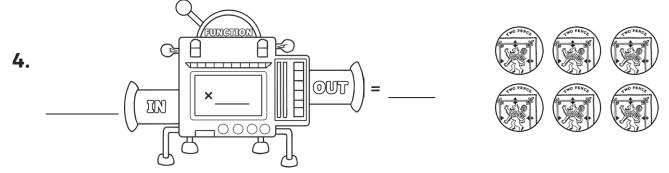

# Matilda's Multiplication

Can you make up one of your own? Draw a picture and write a puzzle to match the sentence you put into the machine.

**7.** What multiplication sentences might Matilda have put into the machine to get 30 coming out? How many can you think of?