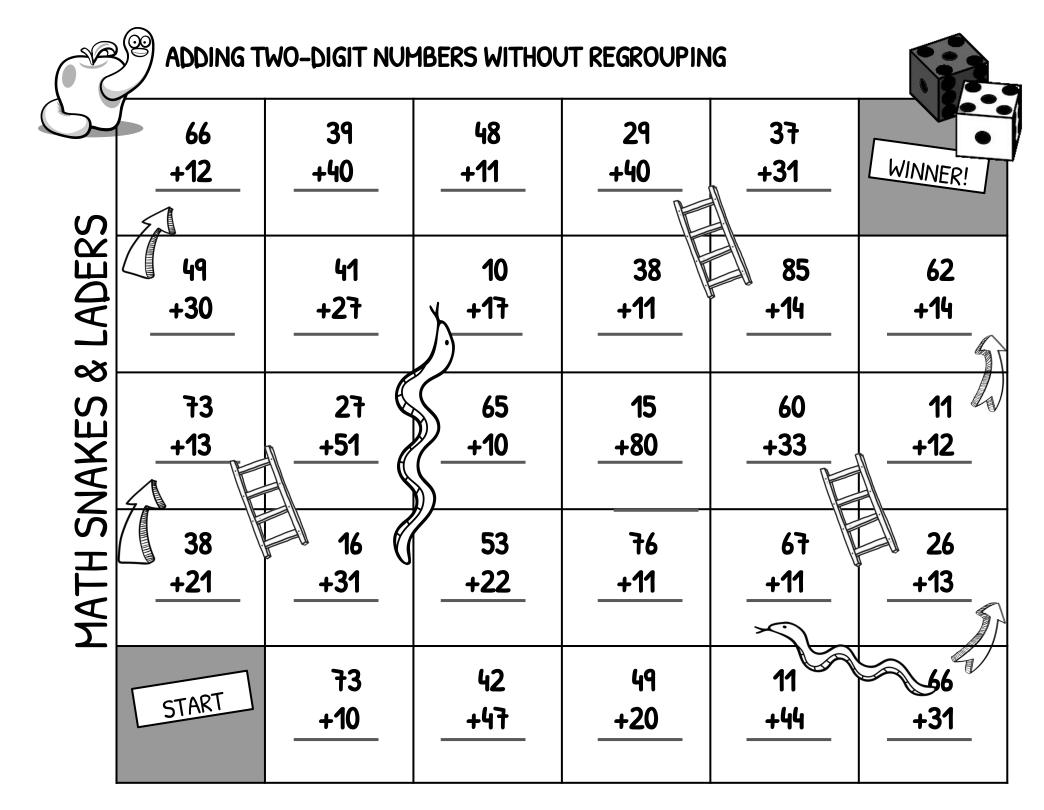

Make a list of things that are the same and things that are different between the Roman and the modern house.

What's my sum?
Can you work out the size of the jumps and write my sum?

My sum is 61 + \_\_\_\_ = 85