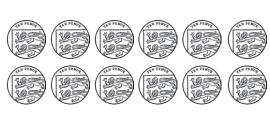

# Matilda's Multiplication

I can calculate mathematical statements for the 2, 5 and 10 times tables.

Fill in the number sentences to match Matilda's clue, then write a puzzle for each one.

# Matilda's Multiplication

Can you make up one of your own? Draw a picture and write a puzzle to match the sentence you put into the machine.

**7.** What multiplication sentences might Matilda have put into the machine to get 30 coming out? How many can you think of?