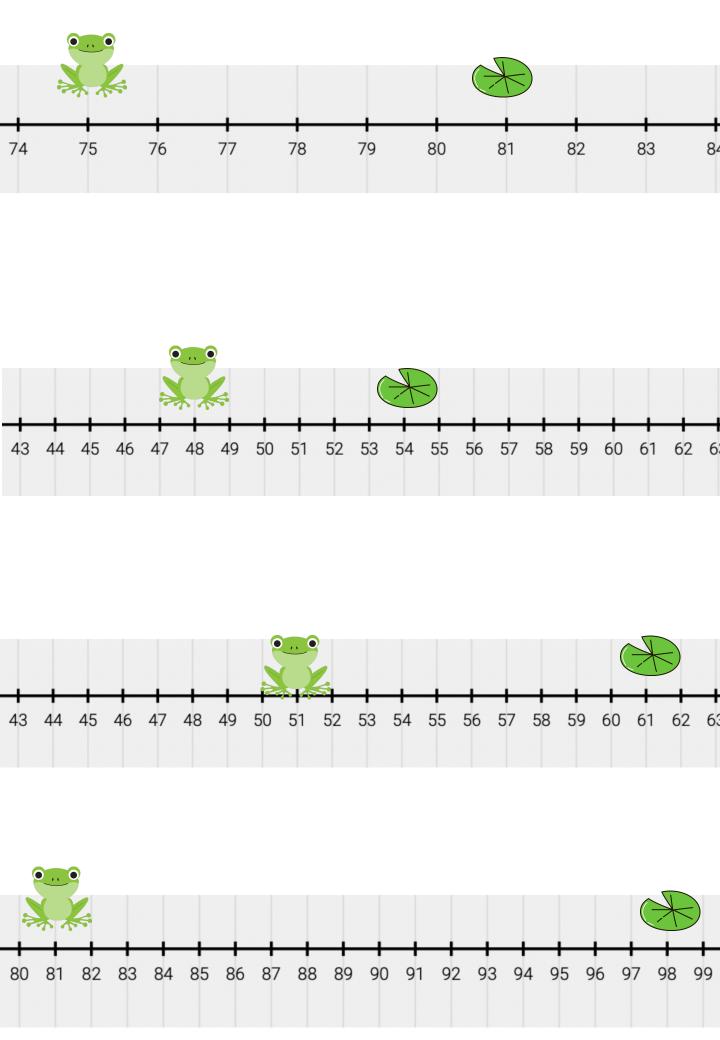

m?
Can you work out the size of the jumps and write my sum?



My sum is 61 + \_\_\_\_ = 85



My sum is 53 + = 89



= 97 My sum is 55 + \_\_\_\_

# Solve these sums using the empty number lines

My sum is 
$$61 + 39 = ____$$

My sum is 
$$44 + 25 =$$
\_\_\_\_\_

# Matilda's Multiplication

I can calculate mathematical statements for the 2, 5 and 10 times tables.

Fill in the number sentences to match Matilda's clue, then write a puzzle for each one.











# Matilda's Multiplication



Can you make up one of your own? Draw a picture and write a puzzle to match the sentence you put into the machine.



**7.** What multiplication sentences might Matilda have put into the machine to get 30 coming out? How many can you think of?



# How many jumps between the frog and the lilypad?







#### How many jumps?

Write the numbers, draw the jumps and write the answer. The first one has been done for you.

How many jumps from 4 to 9? \_\_\_\_\_5



How many jumps from 19 to 21?



twinkl.com

How many jumps from 26 to 31?



### Animal Tricksters - Metalinguistics

| Word          | Meaning | How did you work it out? |
|---------------|---------|--------------------------|
| sniggered p20 |         |                          |
| scrambled p24 |         |                          |
| scampered p30 |         |                          |
| peered p31    |         |                          |

### Strategies to work out the words:

- Read on or back
- Familiar word
- Replace word
- Discussion

|  |  |  |      |  |  |  | <br> | <br> |  |  |  |  |
|--|--|--|------|--|--|--|------|-