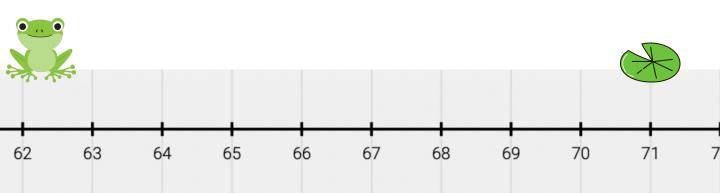

sum?
Can you work out the size of the jumps and write my sum?



My sum is 61 + \_\_\_\_ = 85



My sum is 53 + = 89



= 97 My sum is 55 + \_\_\_\_

# Solve these sums using the empty number lines

My sum is 
$$61 + 39 = ____$$

My sum is 
$$44 + 25 =$$
\_\_\_\_\_

# Matilda's Multiplication

I can calculate mathematical statements for the 2, 5 and 10 times tables.

Fill in the number sentences to match Matilda's clue, then write a puzzle for each one.











# Matilda's Multiplication



Can you make up one of your own? Draw a picture and write a puzzle to match the sentence you put into the machine.



**7.** What multiplication sentences might Matilda have put into the machine to get 30 coming out? How many can you think of?



# How many jumps between the frog and the lilypad?







#### How many jumps?

Write the numbers, draw the jumps and write the answer. The first one has been done for you.

How many jumps from 4 to 9? \_\_\_\_\_5



How many jumps from 19 to 21?



twinkl.com

How many jumps from 26 to 31?



### Animal Tricksters - Metalinguistics

| Word          | Meaning | How did you work it out? |
|---------------|---------|--------------------------|
| sniggered p20 |         |                          |
| scrambled p24 |         |                          |
| scampered p30 |         |                          |
| peered p31    |         |                          |

### Strategies to work out the words:

- Read on or back
- Familiar word
- Replace word
- Discussion

|  |  |  |      |  |  |  | <br> | <br> |  |  |  |  |
|--|--|--|------|--|--|--|------