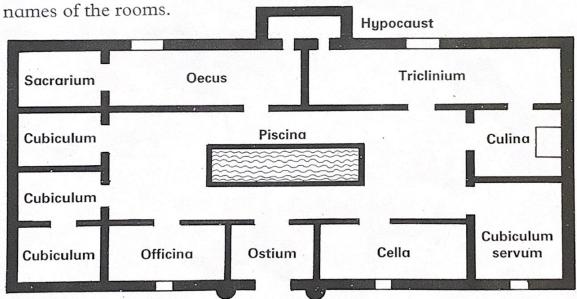

#### A Roman house

This picture shows a Roman family standing outside their Roman town house in Britain.

This is a plan of their house. Use the Latin dictionary to work out the

This is the plan and front view of a modern house in Britain.

Make a list of things that are the same and things that are different between the Roman and the modern house.

What's my sum?
Can you work out the size of the jumps and write my sum?

My sum is 61 + \_\_\_\_ = 85