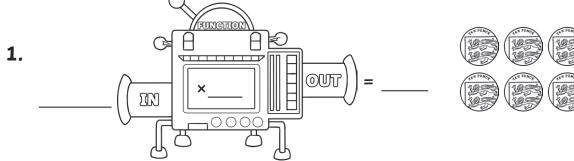

# Matilda's Multiplication

I can calculate mathematical statements for the 2, 5 and 10 times tables.

Fill in the number sentences to match Matilda's clue, then write a puzzle for each one.

# Matilda's Multiplication

Can you make up one of your own? Draw a picture and write a puzzle to match the sentence you put into the machine.

**7.** What multiplication sentences might Matilda have put into the machine to get 30 coming out? How many can you think of?