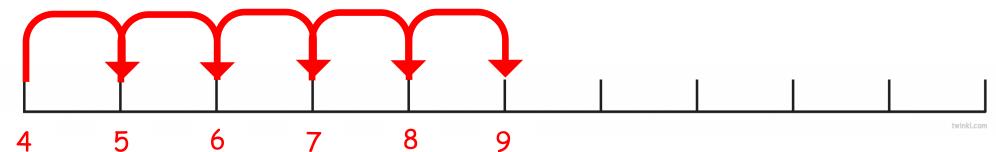

#### How many jumps?

Write the numbers, draw the jumps and write the answer. The first one has been done for you.

How many jumps from 4 to 9? \_\_\_\_\_5

How many jumps from 19 to 21?

twinkl.com

How many jumps from 26 to 31?