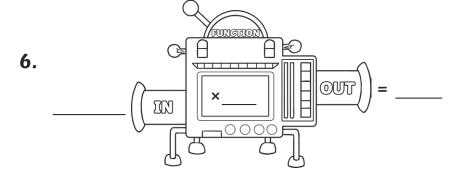

# Matilda's Multiplication

I can calculate mathematical statements for the 2, 5 and 10 times tables.

Fill in the number sentences to match Matilda's clue, then write a puzzle for each one.